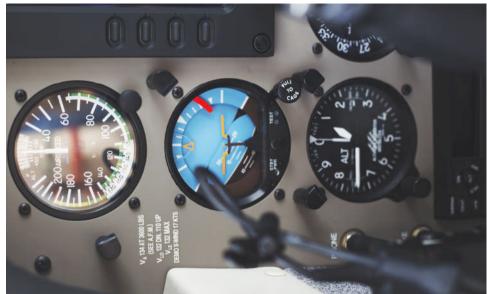

## **AVIONICS:**

Garmin GMA340 Audio Panel-Six Place Intercom Avidyne EX5000 Primary Flight Display (PFD) Avidyne EX5000 MFD – R6.2.1 Dual Garmin GNS430 Com/Nav/GPS/Map Class B TAWS, Terrain

Pilot's Back Up True Airspeed, Attitude, Altimeter Crew Map Lights Cabin Reading Lights Strobes, Nay, Taxi and Landing Lights Gami injectors