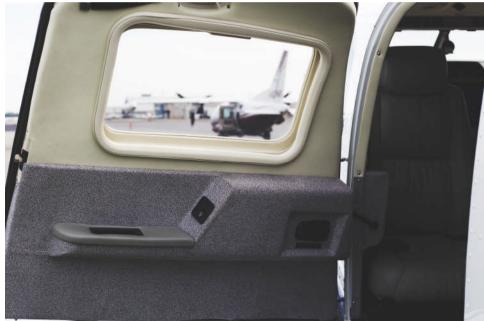

# INTERIOR:

Six Seats: Two Cockpit, Four in Cabin Club, Original 2006 Gray Leather Seats, Gray Carpet, Black Seatbelts and Shoulder Harnesses, Executive Table, Folding Window Sun Shields, Refreshment Console with Cup Holder and Rosen Sun Visors