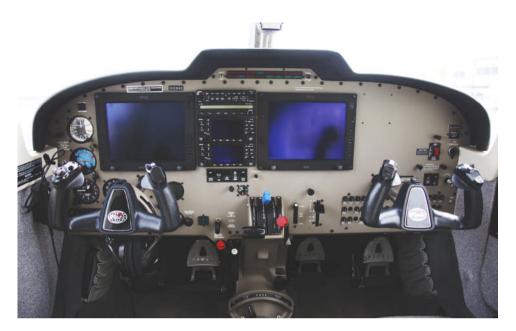

## **AVIONICS:**

Garmin GMA340 Audio Panel-Six Place Intercom Avidyne EX5000 Primary Flight Display (PFD) Avidyne EX5000 MFD – R6.2.1 Dual Garmin GNS430 Com/Nav/GPS/Map Class B TAWS, Terrain

#### **EQUIPMENT:**

102-Gallon Fuel System EMax Engine Monitoring System Air-Conditioning Artex 406 MHz Emergency Locator Transmitter Integral Oxygen System TKS Ice Protection System, TKS Propeller BF Goodrich 497 Skywatch Traffic System Garmin GTX330 Mode "S" Transponder with TIS Traffic WX500 Stormscope XM Radio & XM Weather C-Max Electronic Charts STEC 55X Autopilot/Flight Director w/Altitude Pre-Select Ground Clearance Feature Jepp Chartview