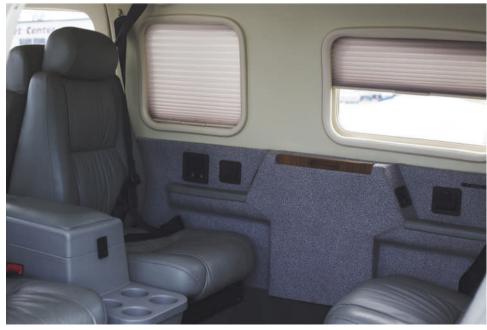

# INTERIOR:

Six Seats: Two Cockpit, Four in Cabin Club, Original 2006 Gray Leather Seats, Gray Carpet, Black Seatbelts and Shoulder Harnesses, Executive Table, Folding Window Sun Shields, Refreshment Console with Cup Holder and Rosen Sun Visors