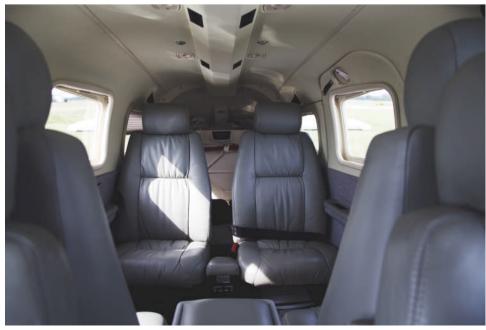

# INTERIOR:

Six Seats: Two Cockpit, Four in Cabin Club, Original 2006 Gray Leather Seats, Gray Carpet, Black Seatbelts and Shoulder Harnesses, Executive Table, Folding Window Sun Shields, Refreshment Console with Cup Holder and Rosen Sun Visors