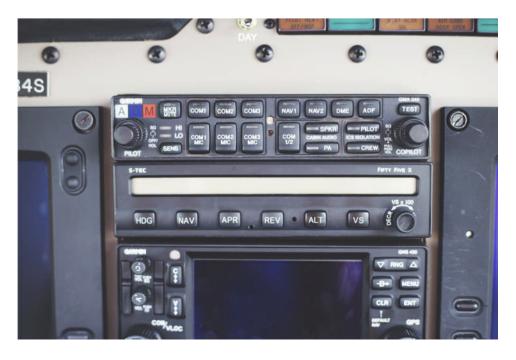

## **AVIONICS:**

Garmin GMA340 Audio Panel-Six Place Intercom Avidyne EX5000 Primary Flight Display (PFD) Avidyne EX5000 MFD – R6.2.1 Dual Garmin GNS430 Com/Nav/GPS/Map Class B TAWS, Terrain

#### **EQUIPMENT:**

102-Gallon Fuel System EMax Engine Monitoring System Air-Conditioning Artex 406 MHz Emergency Locator Transmitter Integral Oxygen System TKS Ice Protection System, TKS Propeller BF Goodrich 497 Skywatch Traffic System Garmin GTX330 Mode "S" Transponder with TIS Traffic WX500 Stormscope XM Radio & XM Weather C-Max Electronic Charts STEC 55X Autopilot/Flight Director w/Altitude Pre-Select Ground Clearance Feature Jepp Chartview