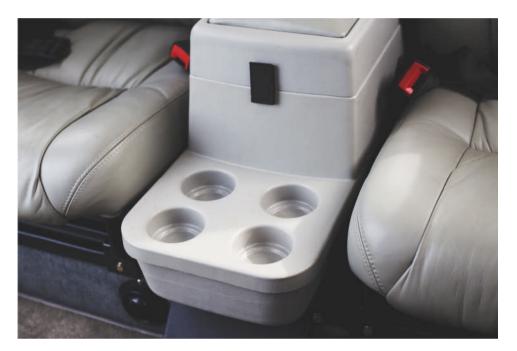

# INTERIOR:

Six Seats: Two Cockpit, Four in Cabin Club, Original 2006 Gray Leather Seats, Gray Carpet, Black Seatbelts and Shoulder Harnesses, Executive Table, Folding Window Sun Shields, Refreshment Console with Cup Holder and Rosen Sun Visors