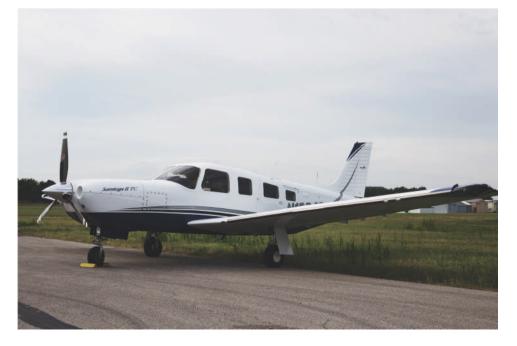

# 2006 Piper Turbo Saratoga II TC Serial Number: 3257437 Registration Number: N1084S

#### **EXTERIOR:**

Allover White with Blue, Silver & Black Accents, Polished Spinners, Stainless Steel Fasteners and Screws